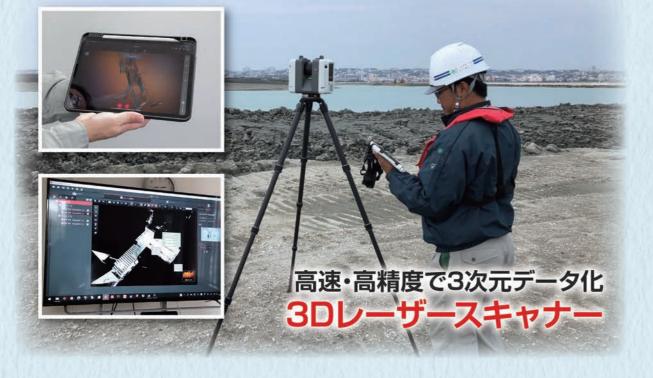

レーザースキャナ計測状況:提供写真

同商品の特徴は、水平360度・鉛直300め、リースを利用して導入しました。 を作成できます。総合建設業を営む法人では、 キャンし、自動で立体的に再現するアイテム。 3Dレーザースキャナーは、周囲の状況をス

迅速・簡単にスキャンでき、またタブレットと迅速・簡単にスキャンでき、またタブレットと本体の画面でワンボタン操作を行うだけで、あり、現場での作業がスムーズです。

同商品の扱いにはある程度コツも必要だそ連動しての遠隔操作も可能です。

や人材育成にも力を入れているそうです。うですが、セミナーを開催しながら、技術向上同商品の扱しににある程度コンも必要たそ

が期待されます。例があり、県内でも、幅広いジャンルへの活用Dデータ化し、復元や資料保存に役立てている海外では、世界遺産や史跡をスキャンして3

執行役員

金城 幸史

執行役員

宮城 普実弘

常務取締役

ます。