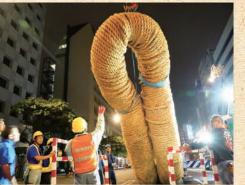

録された「那覇大綱挽」。久茂地して有名なのは、ギネスにも登 設置する際、継続して伝統行事 鎖して開催されます。 交差点を中心に国道58号を封 年、国道58号に中央分離帯を 久茂地で行われるイベントと 980

> クリー しょう。 が行われるよう、全国でも珍し 市民を大いに鼓舞することで が続いていますが、今年は県民・ す。コロナ禍でイベントの中止 かりな作業が夜通し行われま その上に大綱を設置する大掛 外し、撤去部分を鉄板で覆い、 を大型クレーンで一つずつ取り れました。綱挽きの前日、コン い可動式中央分離帯が設置さ また久茂地地区は、「集い ト製の分離帯ブロック