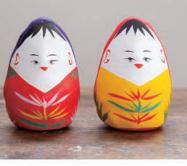

#### 琉球張り子

その昔沖縄では、旧暦5月4日の「ユッカヌヒー」に、子どもの健 やかな成長を願っておもちゃを買ってあげる習わしがありました。 その時に売られていたのがこの「琉球張り子」。琉球張り子作家の 豊永盛人さんは、そんな沖縄の伝統的な玩具を守り伝えているひ とり。沖縄の古典的な柄の張り子をはじめ、おもわず「クスッ」とし てしまう、ほのぼのとした豊永スタイルのオリジナル作品を創作し 続けています。「楽しい気持ちでないと作れないので、いつも"楽し くつくる"を心がけている」といいます。作品の多くは巡り合わせか ら生まれるものが多く、人との出会いを大切にしています。

風景

作品名:「干支 寅(大)」 古いデザインのように見えますが創作張り子です。 中国の布製の玩具と沖縄の古い張り子をベースに新しく考えました。 黄色と赤色の2種類があります。

その他の作品