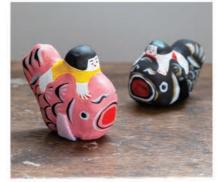

#### 琉球張り子

その昔沖縄では、旧暦5月4日の「ユッカヌヒー」に、子どもの健 やかな成長を願っておもちゃを買ってあげる習わしがありました。 その時に売られていたのがこの「琉球張り子」。琉球張り子作家の 豊永盛人さんは、そんな沖縄の伝統的な玩具を守り伝えているひ とり。沖縄の古典的な柄の張り子をはじめ、おもわず「クスッ」とし てしまう、ほのぼのとした豊永スタイルのオリジナル作品を創作し 続けています。「楽しい気持ちでないと作れないので、いつも"楽し くつくる"を心がけている」といいます。作品の多くは巡り合わせか ら生まれるものが多く、人との出会いを大切にしています。

風景

作品名:「干支 寅(大)」 古いデザインのように見えますが創作張り子です。 中国の布製の玩具と沖縄の古い張り子をベースに新しく考えました。 黄色と赤色の2種類があります。

その他の作品