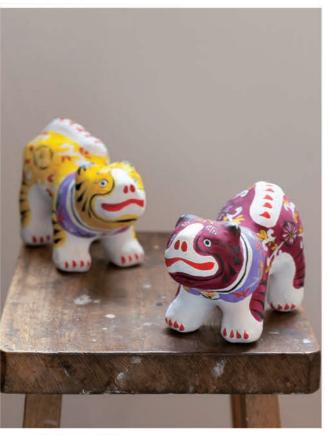

風景

作品名:「干支 寅(大)」 古いデザインのように見えますが創作張り子です。 中国の布製の玩具と沖縄の古い張り子をベースに新しく考えました。 黄色と赤色の2種類があります。

その他の作品